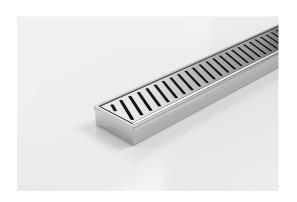

# **Linear Drain**

All stainless steel drainage unit made to specified length with specified outlet position. New Punched Angle Slot Grate

The 65PAS25 is a Punched Perpendicular Slot grate design.

Manufactured from 316 marine grade the 65PAS25 is 65mm wide and 25mm deep.