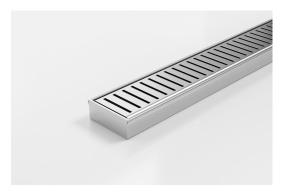

## **Linear Drain**

The 65PPS25 is a Punched Perpendicular Slot grate design.

Manufactured from 316 marine grade the 65PPS25 is 65mm wide and 25mm deep.

Refer to AS3500 for outlet pipe sizes specific to your installation.

Code 65PPSi25MTL

Range 65

**Grate Style PPS** 

Category Made-to-Length

Channel Material Stainless Steel

Steel Grade 316

Grates longer than 1500mm supplied in sections. Tile Inserts longer than 1200mm supplied in sections. Channels over 3000mm supplied in sections with joiner. +/-2mm tolerance on dimensions.