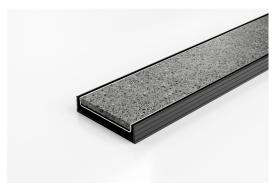

## **Tile Insert Drain**

The 100Tii20 is a Tile Insert Drain manufactured from 1.5mm thick 316 marine grade stainless steel.

Suitable for tiles up to 10mm thick.

Black uPVC channel only suitable for Internal use only

Code 100TiGBL20

Range 100

Grate Style Ti

Category Modular Kits

Channel Material uPVC

Steel Grade 316

Grates longer than 1500mm supplied in sections. Tile Inserts longer than 1200mm supplied in sections. Channels over 3000mm supplied in sections with joiner. +/-2mm tolerance on dimensions.