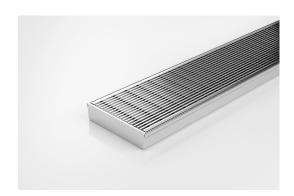

## **Linear Drain**

The 100AR20 is our premium architectural grate featuring a 2mm/2.5mm gap.

All stainless steel drainage unit with centre outlet..

Channel Width 106mm Channel Depth 23mm

**Length(s)** 900mm 1000mm 1200mm 1500mm