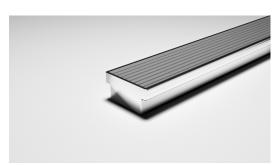

## **Linear Drain**

With a channel manufactured from sustainably sourced 316 marine grade stainless steel for durability, hygiene and luxurious visual appeal. This drainage is made to specified length with specified outlet position, featuring Stormtech's Good Design Award winning Wave Grate made from anodized aluminium.

#### **SPECIFICATIONS + DIMENSIONS**

Channel Width 107mm
Channel Depth 53mm
Length(s) As Required

Outlet Size DN40, DN50, DN65, DN80