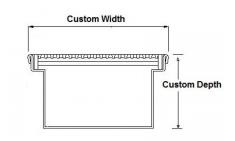

## **Square Floor Waste**

Code SQ MTS
Range Custom Fabrication
Category Custom Made
Channel Material Stainless Steel

Grates longer than 1500mm supplied in sections. Tile Inserts longer than 1200mm supplied in sections. Channels over 3000mm supplied in sections with joiner. +/-2mm tolerance on dimensions.

Custom, Made to Specification square floor waste of variable width and depth. Available in 316 marine grade or 304 stainless steel. Please note that electropolishing is recommended for installation areas in close proximity to a surf beach or pool area.