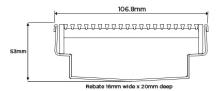

### SPECIFICATIONS + DIMENSIONS

Channel Width 107mm
Channel Depth 53mm
Length(s) As Required

Outlet Size DN40, DN50, DN65, DN80

Code 100ARi50MTL

Range 100

Grate Style AR

Category Made-to-Length

Channel Material Stainless Steel

Steel Grade 316

Grates longer than 1500mm supplied in sections. Tile Inserts longer than 1200mm supplied in sections. Channels over 3000mm supplied in sections with joiner. +/-2mm tolerance on dimensions.