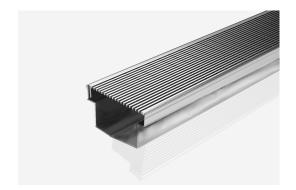

## **Linear Drain**

The 100ARi50MTL is a linear drainage system providing a solution for minimum stepdown requirement of 50mm in doorways.

Manufactured from sustainably sourced 316 marine grade stainless steel for durability, hygiene and luxurious visual appeal. This drainage is made to specified length with specified outlet position, featuring Stormtech's premium Architectural Grate (2mm wire/2.5mm gap).