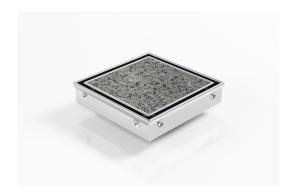

## **Square Floor Waste**

The SQP100Ti is a premium floor waste drain.

The SQ Range of floor waste units allow the integration of a standard floor waste with Stormtech linear drainage.

Tile Insert Floor waste measures 130mm x 130mm.

It is suitable for tiles / stone up to 20mm thick.

Code SQP100Ti33DN100

Range Square

Grate Style Ti

**Category** Square Floor Waste

**Channel Material Stainless Steel** 

Steel Grade 316

Grates longer than 1500mm supplied in sections. Tile Inserts longer than 1200mm supplied in sections. Channels over 3000mm supplied in sections with joiner. +/-2mm tolerance on dimensions