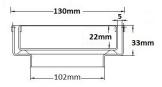

#### SPECIFICATIONS + DIMENSIONS

**Channel Width** 130mm - 130mm

**Channel Depth** 33mm Length(s) 130mm **Outlet Size DN100** 