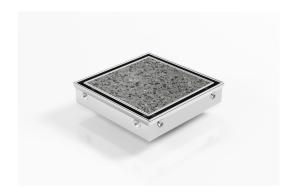

# **Square Floor Waste**

The SQP100Ti is a premium floor waste drain.

The SQ Range of floor waste units allow the integration of a standard floor waste with Stormtech linear drainage.

Tile Insert Floor waste measures 130mm x 130mm.

It is suitable for tiles / stone up to 20mm thick.

Code SQP100Ti33DN80

Range Square

Grate Style Ti

**Category** Square Floor Waste

**Channel Material Stainless Steel** 

Steel Grade 316

Grates longer than 1500mm supplied in sections. Tile Inserts longer than 1200mm supplied in sections. Channels over 3000mm supplied in sections with joiner. +/-2mm tolerance on dimensions.

#### **SPECIFICATIONS + DIMENSIONS**

Channel Width 130mm - 130mm

Channel Depth33mmLength(s)130mmOutlet SizeDN80