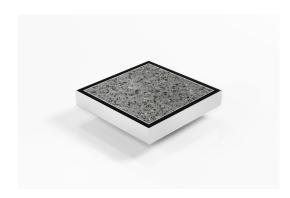

### **Square Floor waste with Tile Insert**

The SQ100Ti is a standard floor waste drain.

The SQ Range of floor waste units allow the integration of a standard floor waste with Stormtech linear drainage.

Tile Insert Floor waste measures 130mm x 130mm.

It is suitable for tiles up to 12mm thick.

#### **SPECIFICATIONS + DIMENSIONS**

Channel Width 130mm - 130mm

Channel Depth23mmLength(s)130mmOutlet SizeDN80