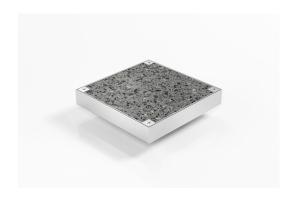

# SQ100TiCL20DN100 Clean Out

### **Square Floor Waste**

- Clean Out inspection points are the ideal solution where access to the drainage line is required
- The clear-out inspection point can be infilled with a solid tile giving an extra special effect.
- Manufactured in grade 316 stainless steel with a satin finish.
- Suitable for tiles up to 17mm thick.
- 4 screws to secure the tile insert to the channel with a square rubber pad added between the insert and the channel