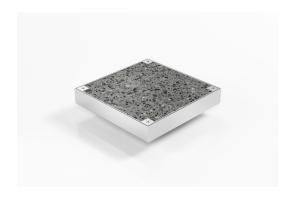

# SQ100TiCL20DN80 Clean Out

### **Square Floor Waste**

- Clean Out inspection points are the ideal solution where access to the drainage line is required
- The clear-out inspection point can be infilled with a solid tile giving an extra special effect.
- Manufactured in grade 316 stainless steel with a satin finish.
- Suitable for tiles up to 17mm thick.
- 4 screws to secure the tile insert to the channel with a square rubber pad added between the insert and the channel