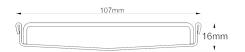

## **SPECIFICATIONS + DIMENSIONS**

| Channel Width | 107mm                         |
|---------------|-------------------------------|
| Channel Depth | 16mm                          |
| Length(s)     | As Required                   |
| Outlet Size   | DN40, DN50, DN65, DN80, DN100 |