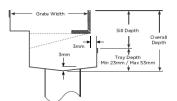

Allows door sills to be drained while having internal and external floor surfaces with no step down.

**Channel Width** 110mm **Channel Depth** Adjustable Length(s) As Required

**Outlet Size** N/A