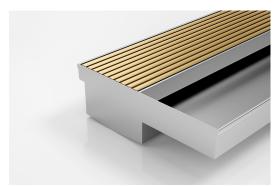

### Threshold with Sill

Suitable for sliding and hinged doors.

A threshold drain for sill usage only featuring a concealed channel section system with an integrated sill suitable for all door track types.

Allows door sills to be drained while having internal and external floor surfaces with no step down.