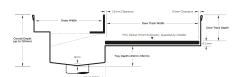

#### SPECIFICATIONS + DIMENSIONS

Channel Width 110mm
Channel Depth Adjustable
Length(s) As Required
Outlet Size N/A