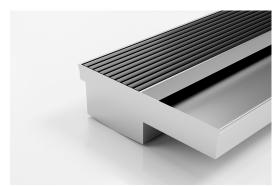

## Threshold with Sill

Suitable for sliding and hinged doors.

A threshold drain for sill usage only featuring a concealed channel section system with an integrated sill suitable for all door track types.

Allows door sills to be drained while having internal and external floor surfaces with no step down.