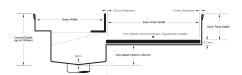

#### SPECIFICATIONS + DIMENSIONS

Channel Width 110mm
Channel Depth Adjustable
Length(s) As Required
Outlet Size N/A