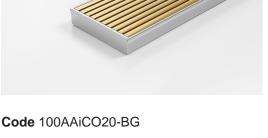

## 100AAiCO20-BG Linear Drain

The 100AAiCO20-BG drainage unit features our Anodised Aluminium Wave grate design in Brass-Gold paired with a Stainless Steel channel.

Complete finished unit, ready to install with all Aluminium Grate and 316 marine grade Stainless Steel channel and centre outlet.