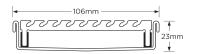

## **SPECIFICATIONS + DIMENSIONS**

Channel Width Channel Depth Length(s) Outlet Size 106mm 23mm 900mm 1000mm 1200mm 1500mm DN80