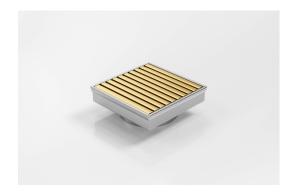

# **Square Floor Waste**

Square Floor waste with the Anodised Aluminium Wave design grate in Brass-Gold finish.

The Square Range of floor waste units allow the integration of a standard floor waste with Stormtech linear drainage.

Featuring a 316 marine grade Stainless Steel channel, the Square Range is available with all Stormtech grate designs and finishes.

Available with 89mm, 76mm or 44mm outlet.

Code SQ100AADN50BG

Range Square

Grate Style AA

**Category** Square Floor Waste

**Channel Material Stainless Steel** 

Steel Grade 316

Grates longer than 1500mm supplied in sections. Tile Inserts longer than 1200mm supplied in sections. Channels over 3000mm supplied in sections with joiner. +/-2mm tolerance on dimensions