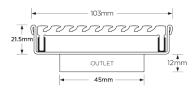

#### **SPECIFICATIONS + DIMENSIONS**

Channel Width104mmChannel Depth22mmLength(s)103mmOutlet SizeDN50