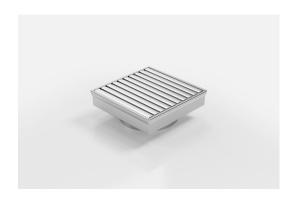

## **Square Floor Waste**

Square Floor waste with the exclusive Aluminium Wave design grate.

The Square Range of floor waste units allow the integration of a standard floor waste with Stormtech linear drainage.

Featuring a 316 marine grade Stainless Steel channel, the Square Range is available with all Stormtech grate designs and finishes.

Available with 89mm, 76mm or 44mm outlet.

Code SQ100AADN50

Range Square

Grate Style AA