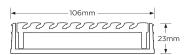

### **SPECIFICATIONS + DIMENSIONS**

**Channel Width** 106mm **Channel Depth** 23mm

**Length(s)** 900mm 1000mm 1200mm 1500mm

1800mm 2000mm 2200mm 2400mm

2700mm 3000mm

Outlet Size DN40, DN50, DN80, DN100