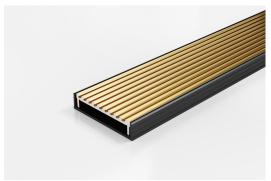

## **Linear Drain**

Made in Australia from high grade, locally sourced and anodised Aluminium.

Modular site finished linear drainage system features all Aluminium Wave grate combined with a uPVC channel.

Code 100AAGBL20-BG

Range 100

Grate Style AA

Category Modular Kits
Channel Material uPVC

Grates longer than 1500mm supplied in sections. Tile Inserts longer than 1200mm supplied in sections. Channels over 3000mm supplied in sections with joiner. +/-2mm tolerance on dimensions.