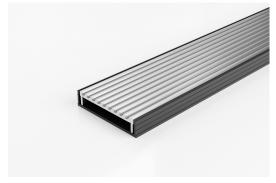

## **Linear Drain**

Made in Australia from high grade, locally sourced and anodised Aluminium.

Modular site finished linear drainage system features all Aluminium Wave grate combined with a uPVC channel.

**Channel Width** 106mm **Channel Depth** 23mm

**Length(s)** 900mm 1000mm 1200mm 1500mm

1800mm 2000mm 2200mm 2400mm

2700mm 3000mm

Outlet Size DN40, DN50, DN80, DN100

Code 100AAGBL20
Range 100
Grate Style AA
Category Modular Kits
Channel Material uPVC