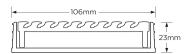

**Channel Width** 106mm **Channel Depth** 23mm

**Length(s)** 900mm 1000mm 1200mm 1500mm

1800mm 2000mm 2200mm 2400mm

2700mm 3000mm

Outlet Size DN40, DN50, DN80, DN100

Code 100AAGBL20
Range 100
Grate Style AA
Category Modular Kits
Channel Material uPVC