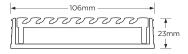

#### **SPECIFICATIONS + DIMENSIONS**

Channel Width 106mm Channel Depth 23mm

**Length(s)** 900mm 1000mm 1200mm 1500mm

1800mm 2000mm 2200mm 2400mm

2700mm 3000mm

Outlet Size DN40, DN50, DN80, DN100