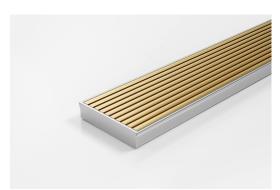

## **Linear Drain**

Made in Australia from high grade, locally sourced and anodised Aluminium.

This Made-to-Length linear drainage system features a 316 marine grade Stainless Steel channel with specified outlet position.

Channel Width 106mm
Channel Depth 23mm
Length(s) As Required

**Outlet Size** DN40, DN50, DN65, DN80, DN100

Electroplate finishes subject to natural variation with time and local environment. Factors such as pools/surf beaches may require electropolishing. Contact us for suitability.

**Channel Material Stainless Steel** 

Steel Grade 316

Grates longer than 1500mm supplied in sections. Tile Inserts longer than 1200mm supplied in sections. Channels over 3000mm supplied in sections with joiner. +/-2mm tolerance on dimensions.