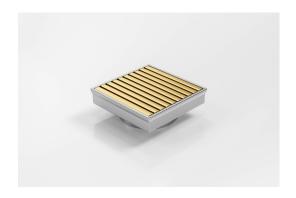

# **Square Floor Waste**

Square Floor waste with the Stormtech Aluminium Wave design grate in Brass-Gold finish.

The Square Range of floor waste units allow the integration of a standard floor waste with Stormtech linear drainage.

Featuring a 316 marine grade Stainless Steel channel, the Square Range is available with all Stormtech grate designs and finishes.

Available with 89mm, 76mm or 44mm outlet.

Code SQ100AADN80BG

Range Square

Grate Style AA

**Category** Square Floor Waste

Channel Material Stainless Steel

Steel Grade 316

Grates longer than 1500mm supplied in sections. Tile Inserts longer than 1200mm supplied in sections. Channels over 3000mm supplied in sections with joiner. +/-2mm tolerance on dimensions