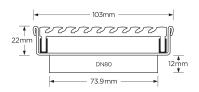

## **SPECIFICATIONS + DIMENSIONS**

Channel Width104mmChannel Depth22mmLength(s)103mmOutlet SizeDN80