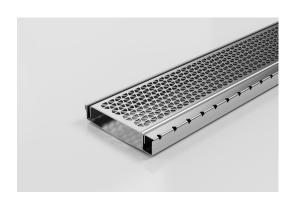

## **Shower Screen Support**

The Shower Screen Support Grate & Channel including 120mm wide MND grate, with a 16mm screen support bar made from 316 Stainless Steel.

This multi-functional system provides support for both wall-hung shower screen and enclosed shower-screen units.

The dual-sided system drains on both sides of the shower screen and is suitable for use as the sole bathroom drain. Wall-to-wall installation allows simple dual fall across the bathroom for easy tiling. Available in Made-to-length drainage units or is fully customisable in width, length and outlet position.

Made from 316 Stainless Steel, the 120SCS is designed for flexibility, and ease of installation and exceeds all Australian Standards, is WaterMark certified and is exclusive to Stormtech protected by Patent Number: 2021904197.