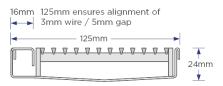

#### SPECIFICATIONS + DIMENSIONS

Channel Width 125mm
Channel Depth 24mm
Length(s) As Required
Outlet Size DN80, DN100