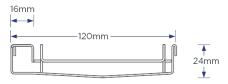

#### SPECIFICATIONS + DIMENSIONS

Channel Width120mmChannel Depth24mmLength(s)As RequiredOutlet SizeDN80, DN100