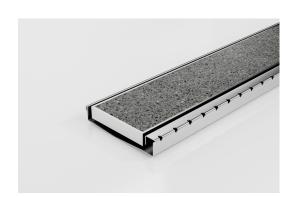

## **Shower Screen Support**

The Shower Screen Support Grate & Channel including 120mm wide Ti grate, with a 16mm screen support bar made from 316 Stainless Steel. Suits tiles up to 10mm thick

This multi-functional system provides support for both wall-hung shower screen and enclosed shower-screen units.

The dual-sided system drains on both sides of the shower screen and is suitable for use as the sole bathroom drain. Wall-to-wall installation allows simple dual fall across the bathroom for easy tiling. Available in Made-to-length drainage units or is fully customisable in width, length and outlet position.

Made from 316 Stainless Steel, the 120SCS is designed for flexibility, and ease of installation and exceeds all Australian Standards, is WaterMark certified and is exclusive to Stormtech protected by Patent Number: 2021904197.