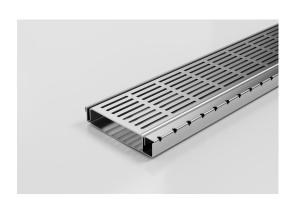

## **Shower Screen Support**

The Shower Screen Support Grate & Channel including 120mm wide PS grate, with a 16mm screen support bar made from 316 Stainless Steel.

This multi-functional system provides support for both wall-hung shower screen and enclosed shower-screen units.

The dual-sided system drains on both sides of the shower screen and is suitable for use as the sole bathroom drain. Wall-to-wall installation allows simple dual fall across the bathroom for easy tiling. Available in Made-to-length drainage units or is fully customisable in width, length and outlet position.