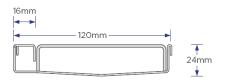

## **SPECIFICATIONS + DIMENSIONS**

Channel Width Channel Depth Length(s) Outlet Size 120mm 24mm As Required DN80, DN100