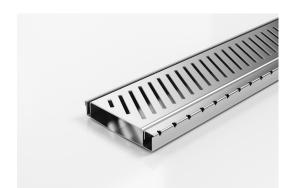

## 120SCSPASiMTL Shower Screen Support

The Shower Screen Support Grate & Channel including 120mm wide PAS grate, with a 16mm screen support bar made from 316 Stainless Steel.

This multi-functional system provides support for both wall-hung shower screen and enclosed shower-screen units.

The dual-sided system drains on both sides of the shower screen and is suitable for use as the sole bathroom drain. Wall-to-wall installation allows simple dual fall across the bathroom for easy tiling. Available in Made-to-length drainage units or is fully customisable in width, length and outlet position.

Made from 316 Stainless Steel, the 120SCS is designed for flexibility, and ease of installation and exceeds all Australian Standards, is WaterMark certified and is exclusive to Stormtech protected by Patent Number: 2021904197.