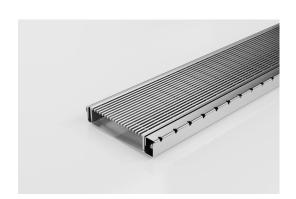

## **Shower Screen Support**

The Shower Screen Support Grate & Channel including 120mm wide AR grate, with a 16mm screen support bar, made from 316 Stainless Steel.

This multi-functional system provides support for both wall-hung shower screen and enclosed shower-screen units.

Code 120SCSARiMTL
Range Shower Screen Support
Grate Style AR
Category Made-to-Length
Channel Material Stainless Steel
Steel Grade 316

Grates longer than 1500mm supplied in sections. Tile Inserts longer than 1200mm supplied in sections. Channels over 3000mm supplied in sections with joiner. +/-2mm tolerance on dimensions.