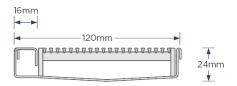

#### **SPECIFICATIONS + DIMENSIONS**

Channel Width
Channel Depth
Length(s)
Outlet Size

120mm
24mm
As Required
DN80, DN100