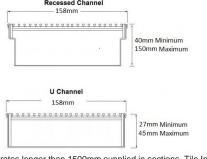

## **SPECIFICATIONS + DIMENSIONS**

Channel Width Channel Depth Length(s) Outlet Size 260mm 27mm - 260mm As Required DN40, DN50, DN65, DN80, DN100

Code 250Custom-304-A

Grate Style CR

Range Custom Fabrication

Grates longer than 1500mm supplied in sections. Tile Inserts longer than 1200mm supplied in sections. Channels over 3000mm supplied in sections with joiner. +/-2mm tolerance on dimensions.