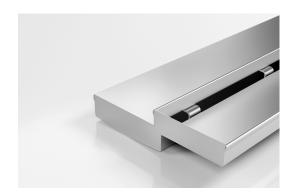

## Threshold with Sill

316SS slot threshold drain. Suits sill only, per metre.

Please be aware that depending on the installation environment, for a pool installation or close to a surf beach, you may need to have your stainless steel grates electropolished.

## **PRODUCT APPLICATIONS**

Threshold Drainage

Copyright © Stormtech Pty Ltd. Patent 733361. Drawings not to scale, please use dimensions shown. Downloaded 04/08/2025 (please check for updates)

Code 130SDTDiS
Range Threshold
Category Custom Made
Channel Material Stainless Steel
Steel Grade 316