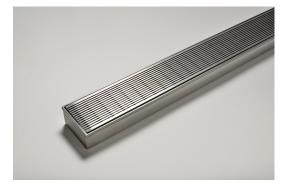

## **Linear Drain**

304 Grade Stainless Steel drainage unit.

Width: up to 75mm

Depth: between 20mm - 50mm

Suits Load Class A.

For site specific needs or unusual situations, choose from our Custom

Fabrication range.

Code 75Custom-304

Range Custom Fabrication

Grate Style AR

dimensions.

**Category** Custom Made

**Channel Material Stainless Steel** 

Steel Grade 304

Grates longer than 1500mm supplied in sections. Tile Inserts

#### SPECIFICATIONS + DIMENSIONS

Channel Width 75mm

Channel Depth 20mm - 50mm
Length(s) As Required
Outlet Size DN40, DN50, DN65