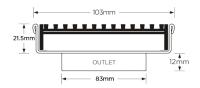

#### **SPECIFICATIONS + DIMENSIONS**

Channel Width104mmChannel Depth22mmLength(s)104mmOutlet SizeDN100