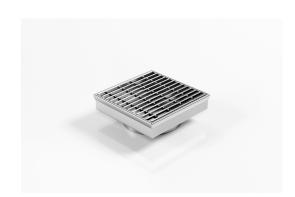

## **Square Floor Waste**

Square Floor waste with standard grate.

The SQ Range of floor waste units allow the integration of a standard floor waste with Stormtech linear drainage.

Floor waste measures 104mm x 104mm.

Please note that our TR grates have a non linished finish.

Available with 89mm, 76mm or 44mm outlet.