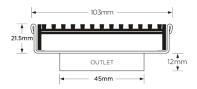

#### SPECIFICATIONS + DIMENSIONS

Channel Width104mmChannel Depth22mmLength(s)104mmOutlet SizeDN50