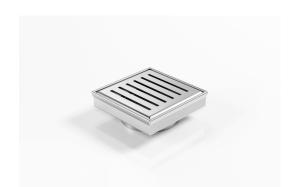

## **Square Floor Waste**

Square Floor waste with a punched perpendicular slot grate

The SQ Range of floor waste units allow the integration of a standard floor waste with Stormtech linear drainage.

Floor waste measures 104mm x 104mm.

Available with 89mm, 76mm or 44mm outlet.