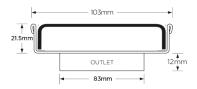

#### **SPECIFICATIONS + DIMENSIONS**

**Channel Width** 104mm **Channel Depth** 22mm Length(s) 104mm **Outlet Size DN100** 