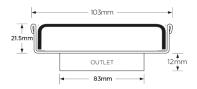

Available with 89mm, 76mm or 44mm outlet.

### **SPECIFICATIONS + DIMENSIONS**

Channel Width104mmChannel Depth22mmLength(s)104mmOutlet SizeDN100