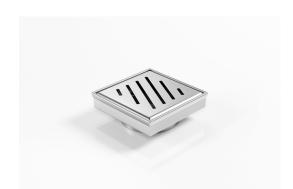

### **Square Floor Waste**

Square Floor waste with a punched angle slot grate

The SQ Range of floor waste units allow the integration of a standard floor waste with Stormtech linear drainage.

Floor waste measures 104mm x 104mm.