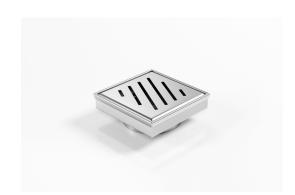

## **Square Floor Waste**

Square Floor waste with a punched angle slot grate

The SQ Range of floor waste units allow the integration of a standard floor waste with Stormtech linear drainage.

Floor waste measures 104mm x 104mm.