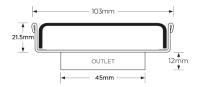

Available with 89mm, 76mm or 44mm outlet.

#### **SPECIFICATIONS + DIMENSIONS**

Channel Width104mmChannel Depth22mmLength(s)104mmOutlet SizeDN50