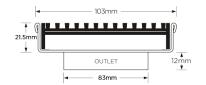

## SQ100ARDN100 Square Floor Waste

Square Floor waste with premium architectural grate

The SQ Range of floor waste units allow the integration of a standard floor waste with Stormtech linear drainage.

Floor waste measures 103mm x 103mm.

Available with 89mm, 76mm or 44mm outlet.

## **SPECIFICATIONS + DIMENSIONS**

| Channel Width |  |
|---------------|--|
| Channel Depth |  |
| Length(s)     |  |
| Outlet Size   |  |

104mm 22mm 103mm DN100