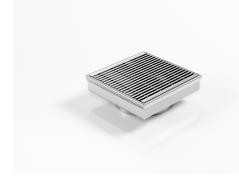

## SQ100ARDN100 Square Floor Waste

Square Floor waste with premium architectural grate

The SQ Range of floor waste units allow the integration of a standard floor waste with Stormtech linear drainage.

Floor waste measures 103mm x 103mm.