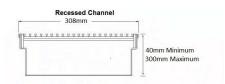

#### SPECIFICATIONS + DIMENSIONS

**Channel Width** 310mm

**Channel Depth** 60mm - 310mm Length(s) As Required

**Outlet Size** DN40, DN50, DN65, DN80, DN100