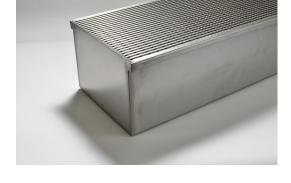

## **Linear Drain**

316 stainless steel 300mm wide grate and custom channel depth.

Depth between 42mm and 310mm.

Available with a 5mm wire x 5mm gap and 5mm wire x 5mm gap Grate Grip slip resistant dimple finish

Suits Load Class B.

For site specific needs or unusual situations, choose from our Custom Fabrication range.

Stormtech can customise any drainage requirements to achieve maximum efficiency

Channel Width 310mm
Channel Depth 42mm - 310mm
Length(s) As Required