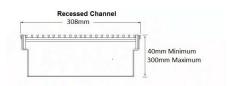

Suits Load Class B.

For site specific needs or unusual situations, choose from our Custom Fabrication range.

Stormtech can customise any drainage requirements to achieve maximum efficiency

Channel Width 310mm
Channel Depth 42mm - 310mm
Length(s) As Required