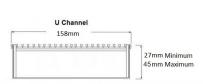

Suits Load Class A

For site specific needs or unusual situations, choose from our Custom Fabrication range.

Stormtech can customise any drainage requirements to achieve maximum efficiency

Channel Width 135mm

Channel Depth 22mm - 135mm Length(s) As Required

**Outlet Size** DN40, DN50, DN65, DN80, DN100

## 40mm Minimum 150mm Maximum

Grates longer than 1500mm supplied in sections. Tile Inserts longer than 1200mm supplied in sections. Channels over 3000mm supplied in sections with joiner. +/-2mm tolerance on dimensions.