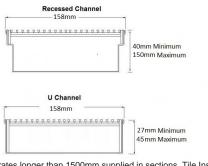

## **SPECIFICATIONS + DIMENSIONS**

Channel Width Channel Depth Length(s) Outlet Size 135mm 27mm - 135mm As Required DN40, DN50, DN65, DN80, DN100

Code 125Custom-304-C Range Custom Fabrication Grate Style CR Category Custom Made Channel Material Stainless Steel Steel Grade 304

Grates longer than 1500mm supplied in sections. Tile Inserts longer than 1200mm supplied in sections. Channels over 3000mm supplied in sections with joiner. +/-2mm tolerance on dimensions.