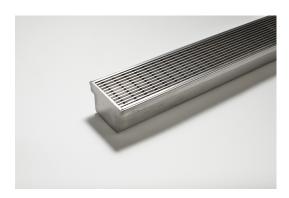

## 125Custom-304-C Linear Drain

304 stainless steel grate and channel up to 125mm wide and custom channel depth.

Depth between 27mm and 135mm for a U shape Channel.

Available with a 5mm wire x 5mm gap, 5mm wire x 5mm gap or 5mm wire x 5mm gap GRATE GRIP slip resistant dimple finish.

Suits Load Class C.

For site specific needs or unusual situations, choose from our Custom Fabrication range.

Stormtech can customise any drainage requirements to achieve maximum efficiency.