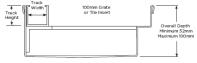

## **Threshold for Bifold Doors**

The 100PASTDiBF is a Threshold Drain for Bi-Fold and Top-Hung doors featuring our 100mm wide Punched Slot grate and custom channel depth.

Allows door tracks to be drained while having internal and external floor surfaces with no step down.

#### **SPECIFICATIONS + DIMENSIONS**

Channel Width 105mm

**Channel Depth** 52mm - Adjustable **Length(s)** As Required

Outlet Size N/A

Code 100PASTDiBF Range Threshold

Category Made-to-Length

**Grate Style PAS** 

Grates longer than 1500mm supplied in sections. Tile Inserts longer than 1200mm supplied in sections. Channels over 3000mm supplied in sections with joiner. +/-2mm tolerance on dimensions.