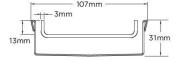

#### **SPECIFICATIONS + DIMENSIONS**

Channel Width 107mm Channel Depth 31mm

**Length(s)** 900mm 1000mm 1200mm

Outlet Size DN80