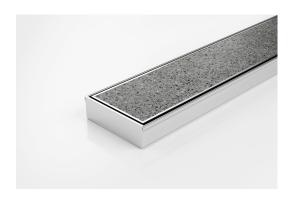

# **Tile Insert Drain**

Full stainless steel Tile Insert drain with centre outlet

The 100TiiCO30 is a fully finished ready to install all stainless steel unit featuring a Tile Insert Frame and drainage channel manufactured from 3mm thick 316 marine grade stainless steel.

Suitable for tiles up to 12mm thick.

Code 100TiiCO30

Range 100

Grate Style Ti

Category Fixed-Length Units

Channel Material Stainless Steel

Steel Grade 316

Grates longer than 1500mm supplied in sections. Tile Inserts longer than 1200mm supplied in sections. Channels over 3000mm supplied in sections with joiner. +/-2mm tolerance on dimensions