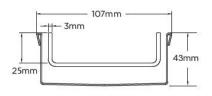

#### **SPECIFICATIONS + DIMENSIONS**

**Channel Width** 

106mm DN40, DN50, DN65, DN80, DN100

Copyright © Stormtech Pty Ltd. Patent 733361. Drawings not to scale, please use dimensions shown Downloaded 04/08/2025 (please check for updates)

Visit **stormtech.com.au** for tools + inspiration.

**Channel Depth** Length(s) **Outlet Size** 

42mm As Required

Code 100Tii40MTL Range 100 Grate Style Ti Category Made-to-Length Channel Material Stainless Steel Steel Grade 316

Grates longer than 1500mm supplied in sections. Tile Inserts longer than 1200mm supplied in sections. Channels over 3000mm supplied in sections with joiner. +/-2mm tolerance on dimensions.