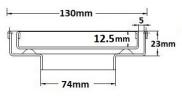

Tile Insert Floor waste measures 130mm x 130mm.

This waste is finished in brass.

It is suitable for tiles up to 12mm thick.

## **SPECIFICATIONS + DIMENSIONS**

Channel Width130mmChannel Depth23mmLength(s)130mmOutlet SizeDN80