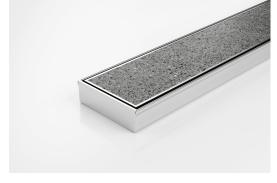

## **Tile Insert Drain**

The 100Tii30 is a Tile Insert Drain manufactured from 3mm thick 316 marine grade stainless steel.

Suitable for tiles up to 12mm thick.

The maximum length of the tile insert will be 1200mm in one piece, channels longer than 1200mm will have inserts in multiple equal sections

Code 100Tii30MTL

Range 100

Grate Style Ti

Category Made-to-Length

**Channel Material Stainless Steel** 

Steel Grade 316

Grates longer than 1500mm supplied in sections. Tile Inserts longer than 1200mm supplied in sections. Channels over 3000mm supplied in sections with joiner. +/-2mm tolerance on dimensions