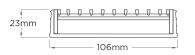

## **SPECIFICATIONS + DIMENSIONS**

 Channel Width
 106mm

 Channel Depth
 23mm

 Length(s)
 900mm
 1000mm
 1200mm
 1500mm

 1800mm
 1900mm
 2000mm
 2100mm

 2200mm
 2400mm
 2500mm
 2700mm

 Outlet Size
 DN80, DN100
 DN80, DN100