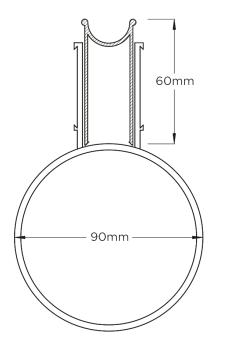

## 90mm Drain with UPVC Beige Insert

The SD90 features a 25mm opening on the top with 20 slots draining into a concealed 90mm drain pipe with UPVC beige insert.

The PVC insert comes with 10mm holes at 50mm centres .

## SPECIFICATIONS + DIMENSIONS

Channel Width Channel Depth Length(s) Outlet Size 25mm Adjustable 3030mm N/A