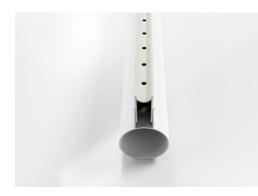

## 90mm Drain with UPVC Beige Insert

The SD90 features a 25mm opening on the top with 20 slots draining into a concealed 90mm drain pipe with UPVC beige insert.

The PVC insert comes with 10mm holes at 50mm centres .

The Slot Drain can be completed with a 30mm wide architectural wedge-wire grate as an optional item.